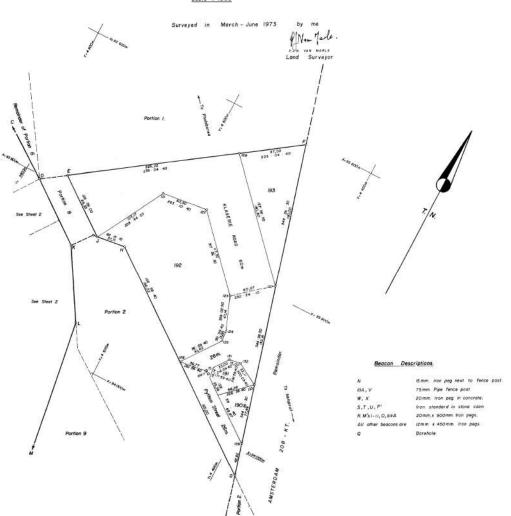

| [Num<br>Erf/En<br>s) or F | erty<br>iption<br>ber(s) of<br>ven/Portion<br>Farm(s),<br>nent area.] |                                                                                     | Erf 118, Hoedspruit                                                                                              |             |                            |        |                                                    |      |            |                                                  |           |       |       |
|---------------------------|-----------------------------------------------------------------------|-------------------------------------------------------------------------------------|------------------------------------------------------------------------------------------------------------------|-------------|----------------------------|--------|----------------------------------------------------|------|------------|--------------------------------------------------|-----------|-------|-------|
| Physic                    | cal Address                                                           | 11                                                                                  | 118 Eland Street, Hoedspruit                                                                                     |             |                            |        |                                                    |      |            |                                                  |           |       |       |
| GPS (                     | Coordinates                                                           | 5                                                                                   | Town/City                                                                                                        |             |                            |        |                                                    |      |            |                                                  |           |       |       |
| Curre                     | nt Zoning                                                             | Sp                                                                                  | ecia                                                                                                             | al          |                            | Extent | 1                                                  | 439  | m²/ha      | Are there existin buildings?                     | g         | X     | Ν     |
|                           | cable<br>g Scheme                                                     | "Ві                                                                                 | usin                                                                                                             | ess 1"      |                            | l      |                                                    |      |            |                                                  |           | _     | l     |
| Curre                     | nt Land Use                                                           | Me                                                                                  | edic                                                                                                             | al Cen      | ter                        |        |                                                    |      |            |                                                  |           |       |       |
| Title D<br>numb<br>date   | eed<br>er and                                                         |                                                                                     | Т                                                                                                                | 13205       | 8/2006                     |        |                                                    |      |            |                                                  |           |       |       |
| -                         | estrictive<br>itions?                                                 | Υ                                                                                   | X                                                                                                                | If Yes, lis |                            |        |                                                    |      |            |                                                  |           |       |       |
| cond<br>favou<br>party    |                                                                       | Y                                                                                   | If Yes list the                                                                                                  |             |                            |        |                                                    |      |            |                                                  |           |       |       |
|                           | property<br>mbered by<br>nd?                                          | ×                                                                                   | Ν                                                                                                                | If Yes, lis |                            | First  | Nat                                                | iona | l Bank (l  | FNB) (Paid up                                    | ·)        |       |       |
| -                         | existing unat<br>e subject pr                                         |                                                                                     |                                                                                                                  | _           | nd/or land                 | use    | Υ                                                  | ×    | -          | his application to ing / land use?               | legalize  | Υ     | Ν     |
|                           | nere any pe<br>ng to the su                                           | _                                                                                   |                                                                                                                  |             | / order(s)                 |        | Υ                                                  | ×    |            | e any land claim(s<br>d on the subject<br>(ies)? | )         | Υ     | N     |
| PART                      | D: PRE-APPL                                                           | ICATIC                                                                              | ON C                                                                                                             | ONSULTA     |                            |        |                                                    |      |            |                                                  |           |       |       |
|                           | nere been c<br>ultation?                                              | any pre                                                                             | -app                                                                                                             | olication   | XN                         |        |                                                    | •    | the inforn | nation below and<br>nsultation.                  | attach th | e mir | nutes |
| Offici                    | al's name                                                             | Kholo                                                                               | ofelo                                                                                                            | Marule      | Referenc<br>Number         | е      | N/A  Date of consultation  Date of Call 19 Feb. 25 |      |            |                                                  |           |       |       |
|                           |                                                                       | SE PLANNING APPLICATIONS IN TERMS OF SECTION 49 OF THE MARULENG BY-LAW ON MUNICIPAL |                                                                                                                  |             |                            |        |                                                    |      |            |                                                  |           |       |       |
| Tick                      | Section                                                               |                                                                                     | G AND APPLICATION FEES PAYABLE  ype of application Cost                                                          |             |                            |        |                                                    |      |            |                                                  |           |       |       |
|                           |                                                                       | Cate                                                                                |                                                                                                                  |             |                            |        |                                                    |      |            |                                                  |           |       |       |
| √                         | 49 - 1(a)                                                             |                                                                                     |                                                                                                                  |             | hment:                     |        |                                                    |      |            |                                                  | R         |       |       |
| ×                         | 49 - 1(b)                                                             | an ar                                                                               | township establishment;  n amendment of an existing scheme or land use scheme by the zoning of land;  R 7 128-07 |             |                            |        |                                                    |      |            |                                                  |           |       |       |
| √                         | 49 - 1(c)                                                             | a rem                                                                               | noval                                                                                                            | , amendi    | ment or su<br>e or reservo | =      |                                                    |      |            | obsolete<br>e title of the                       | R         |       |       |
|                           |                                                                       |                                                                                     |                                                                                                                  |             |                            |        |                                                    |      |            |                                                  |           |       |       |