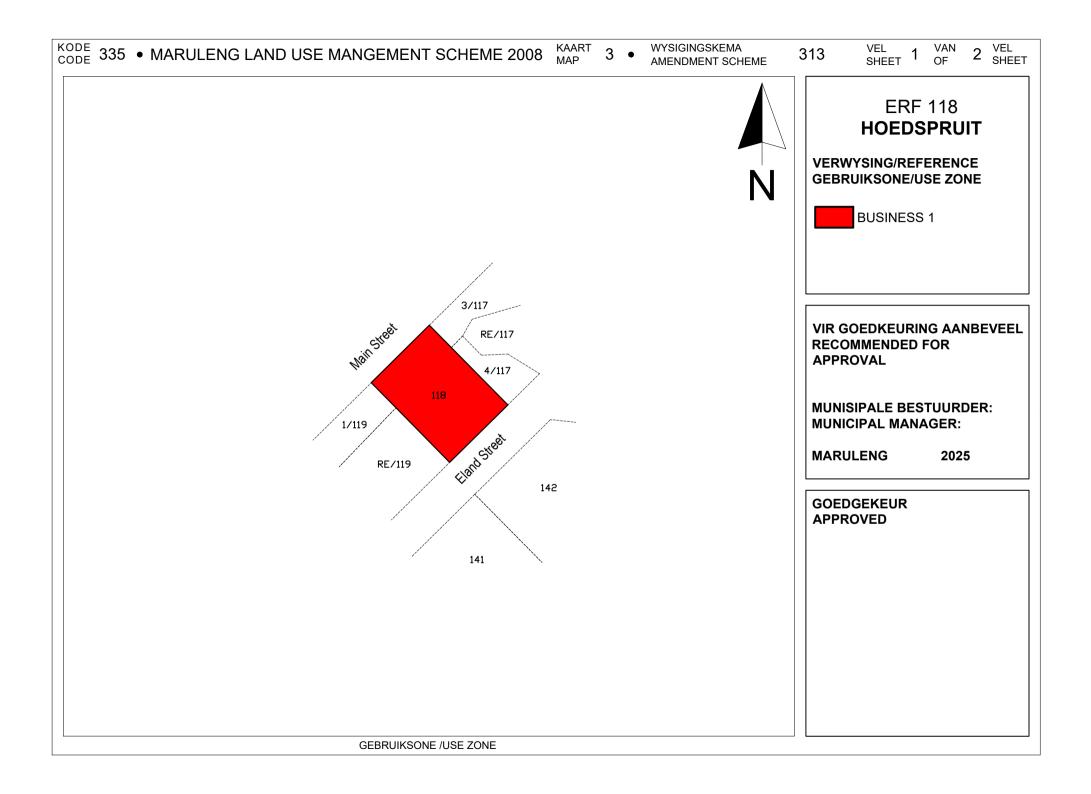

AMENDMENT SCHEME NO. 313 ANNEXURE NO. 299

The registered owner of the above-mentioned property instructed our office to submit an application with your Municipality, for the rezoning of Erf 118 Hoedspruit to "Business 1", as per Scheme.