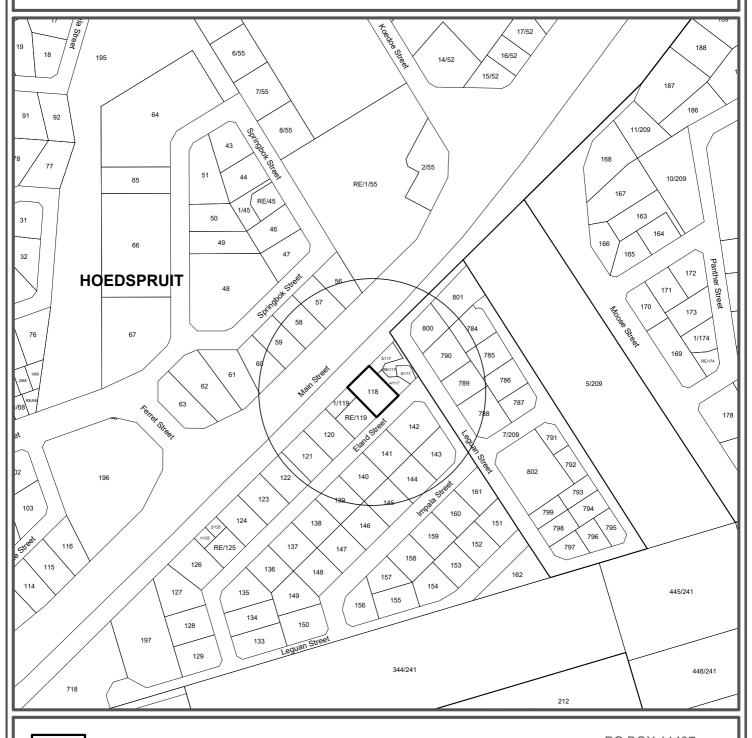

| [Num<br>Erf/En<br>s) or F | erty<br>iption<br>ber(s) of<br>ven/Portion<br>Farm(s),<br>nent area.] |                                                                                     | Erf 118, Hoedspruit                                                                                              |             |                            |        |                                                    |      |            |                                                  |           |       |       |
|---------------------------|-----------------------------------------------------------------------|-------------------------------------------------------------------------------------|------------------------------------------------------------------------------------------------------------------|-------------|----------------------------|--------|----------------------------------------------------|------|------------|--------------------------------------------------|-----------|-------|-------|
| Physic                    | cal Address                                                           | 11                                                                                  | 118 Eland Street, Hoedspruit                                                                                     |             |                            |        |                                                    |      |            |                                                  |           |       |       |
| GPS (                     | Coordinates                                                           | 5                                                                                   | Town/City                                                                                                        |             |                            |        |                                                    |      |            |                                                  |           |       |       |
| Curre                     | nt Zoning                                                             | Sp                                                                                  | ecia                                                                                                             | al          |                            | Extent | 1                                                  | 439  | m²/ha      | Are there existin buildings?                     | g         | X     | Ν     |
|                           | cable<br>g Scheme                                                     | "Ві                                                                                 | usin                                                                                                             | ess 1"      |                            | l      |                                                    |      |            |                                                  |           | _     | l     |
| Curre                     | nt Land Use                                                           | Me                                                                                  | edic                                                                                                             | al Cen      | ter                        |        |                                                    |      |            |                                                  |           |       |       |
| Title D<br>numb<br>date   | eed<br>er and                                                         |                                                                                     | Т                                                                                                                | 13205       | 8/2006                     |        |                                                    |      |            |                                                  |           |       |       |
| -                         | estrictive<br>itions?                                                 | Υ                                                                                   | X                                                                                                                | If Yes, lis |                            |        |                                                    |      |            |                                                  |           |       |       |
| cond<br>favou<br>party    |                                                                       | Y                                                                                   | If Yes list the                                                                                                  |             |                            |        |                                                    |      |            |                                                  |           |       |       |
|                           | property<br>mbered by<br>nd?                                          | ×                                                                                   | Ν                                                                                                                | If Yes, lis |                            | First  | Nat                                                | iona | l Bank (l  | FNB) (Paid up                                    | ·)        |       |       |
| -                         | existing unat<br>e subject pr                                         |                                                                                     |                                                                                                                  | _           | nd/or land                 | use    | Υ                                                  | ×    | -          | his application to ing / land use?               | legalize  | Υ     | Ν     |
|                           | nere any pe<br>ng to the su                                           | _                                                                                   |                                                                                                                  |             | / order(s)                 |        | Υ                                                  | ×    |            | e any land claim(s<br>d on the subject<br>(ies)? | )         | Υ     | N     |
| PART                      | D: PRE-APPL                                                           | ICATIC                                                                              | ON C                                                                                                             | ONSULTA     |                            |        |                                                    |      |            |                                                  |           |       |       |
|                           | nere been c<br>ultation?                                              | any pre                                                                             | -app                                                                                                             | olication   | XN                         |        |                                                    | •    | the inforn | nation below and<br>nsultation.                  | attach th | e mir | nutes |
| Offici                    | al's name                                                             | Kholo                                                                               | ofelo                                                                                                            | Marule      | Referenc<br>Number         | е      | N/A  Date of consultation  Date of Call 19 Feb. 25 |      |            |                                                  |           |       |       |
|                           |                                                                       | SE PLANNING APPLICATIONS IN TERMS OF SECTION 49 OF THE MARULENG BY-LAW ON MUNICIPAL |                                                                                                                  |             |                            |        |                                                    |      |            |                                                  |           |       |       |
| Tick                      | Section                                                               |                                                                                     | G AND APPLICATION FEES PAYABLE  ype of application Cost                                                          |             |                            |        |                                                    |      |            |                                                  |           |       |       |
|                           |                                                                       | Cate                                                                                |                                                                                                                  |             |                            |        |                                                    |      |            |                                                  |           |       |       |
| √                         | 49 - 1(a)                                                             |                                                                                     |                                                                                                                  |             | hment:                     |        |                                                    |      |            |                                                  | R         |       |       |
| ×                         | 49 - 1(b)                                                             | an ar                                                                               | township establishment;  n amendment of an existing scheme or land use scheme by the zoning of land;  R 7 128-07 |             |                            |        |                                                    |      |            |                                                  |           |       |       |
| √                         | 49 - 1(c)                                                             | a rem                                                                               | noval                                                                                                            | , amendi    | ment or su<br>e or reservo | =      |                                                    |      |            | obsolete<br>e title of the                       | R         |       |       |
|                           |                                                                       |                                                                                     |                                                                                                                  |             |                            |        |                                                    |      |            |                                                  |           |       |       |