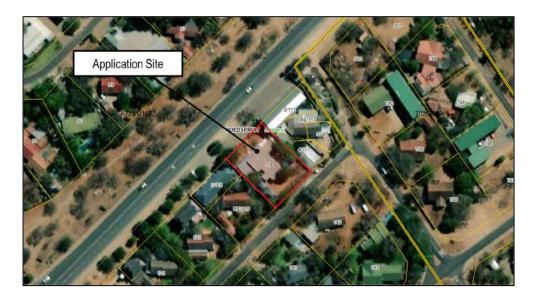

| [Num<br>Erf/En<br>s) or F | erty<br>iption<br>ber(s) of<br>ven/Portion<br>Farm(s),<br>nent area.] |                                                                                     | Erf 118, Hoedspruit                                                                                              |             |                            |        |                                                    |      |            |                                                  |           |       |       |
|---------------------------|-----------------------------------------------------------------------|-------------------------------------------------------------------------------------|------------------------------------------------------------------------------------------------------------------|-------------|----------------------------|--------|----------------------------------------------------|------|------------|--------------------------------------------------|-----------|-------|-------|
| Physic                    | cal Address                                                           | 11                                                                                  | 118 Eland Street, Hoedspruit                                                                                     |             |                            |        |                                                    |      |            |                                                  |           |       |       |
| GPS (                     | Coordinates                                                           | 5                                                                                   | Town/City                                                                                                        |             |                            |        |                                                    |      |            |                                                  |           |       |       |
| Curre                     | nt Zoning                                                             | Sp                                                                                  | ecia                                                                                                             | al          |                            | Extent | 1                                                  | 439  | m²/ha      | Are there existin buildings?                     | g         | X     | Ν     |
|                           | cable<br>g Scheme                                                     | "Ві                                                                                 | usin                                                                                                             | ess 1"      |                            | l      |                                                    |      |            |                                                  |           | _     | l     |
| Curre                     | nt Land Use                                                           | Me                                                                                  | edic                                                                                                             | al Cen      | ter                        |        |                                                    |      |            |                                                  |           |       |       |
| Title D<br>numb<br>date   | eed<br>er and                                                         |                                                                                     | Т                                                                                                                | 13205       | 8/2006                     |        |                                                    |      |            |                                                  |           |       |       |
| -                         | estrictive<br>itions?                                                 | Υ                                                                                   | X                                                                                                                | If Yes, lis |                            |        |                                                    |      |            |                                                  |           |       |       |
| cond<br>favou<br>party    |                                                                       | Y                                                                                   | If Yes list the                                                                                                  |             |                            |        |                                                    |      |            |                                                  |           |       |       |
|                           | property<br>mbered by<br>nd?                                          | ×                                                                                   | Ν                                                                                                                | If Yes, lis |                            | First  | Nat                                                | iona | l Bank (l  | FNB) (Paid up                                    | ·)        |       |       |
| -                         | existing unat<br>e subject pr                                         |                                                                                     |                                                                                                                  | _           | nd/or land                 | use    | Υ                                                  | ×    | -          | his application to ing / land use?               | legalize  | Υ     | Ν     |
|                           | nere any pe<br>ng to the su                                           | _                                                                                   |                                                                                                                  |             | / order(s)                 |        | Υ                                                  | ×    |            | e any land claim(s<br>d on the subject<br>(ies)? | )         | Υ     | N     |
| PART                      | D: PRE-APPL                                                           | ICATIC                                                                              | ON C                                                                                                             | ONSULTA     |                            |        |                                                    |      |            |                                                  |           |       |       |
|                           | nere been c<br>ultation?                                              | any pre                                                                             | -app                                                                                                             | olication   | XN                         |        |                                                    | •    | the inforn | nation below and<br>nsultation.                  | attach th | e mir | nutes |
| Offici                    | al's name                                                             | Kholo                                                                               | ofelo                                                                                                            | Marule      | Referenc<br>Number         | е      | N/A  Date of consultation  Date of Call 19 Feb. 25 |      |            |                                                  |           |       |       |
|                           |                                                                       | SE PLANNING APPLICATIONS IN TERMS OF SECTION 49 OF THE MARULENG BY-LAW ON MUNICIPAL |                                                                                                                  |             |                            |        |                                                    |      |            |                                                  |           |       |       |
| Tick                      | Section                                                               |                                                                                     | G AND APPLICATION FEES PAYABLE  ype of application Cost                                                          |             |                            |        |                                                    |      |            |                                                  |           |       |       |
|                           |                                                                       | Cate                                                                                |                                                                                                                  |             |                            |        |                                                    |      |            |                                                  |           |       |       |
| √                         | 49 - 1(a)                                                             |                                                                                     |                                                                                                                  |             | hment:                     |        |                                                    |      |            |                                                  | R         |       |       |
| ×                         | 49 - 1(b)                                                             | an ar                                                                               | township establishment;  n amendment of an existing scheme or land use scheme by the zoning of land;  R 7 128-07 |             |                            |        |                                                    |      |            |                                                  |           |       |       |
| √                         | 49 - 1(c)                                                             | a rem                                                                               | noval                                                                                                            | , amendi    | ment or su<br>e or reservo | =      |                                                    |      |            | obsolete<br>e title of the                       | R         |       |       |
|                           |                                                                       |                                                                                     |                                                                                                                  |             |                            |        |                                                    |      |            |                                                  |           |       |       |