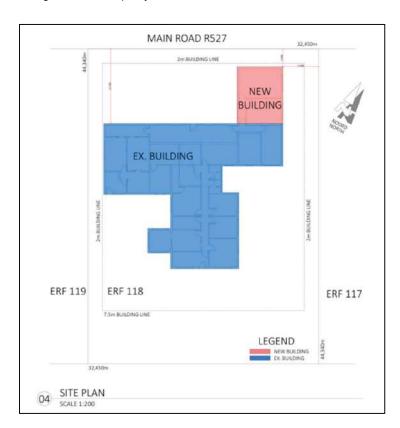

AMENDMENT SCHEME NO. 313 ANNEXURE NO. 299

The registered owner of the above-mentioned property instructed our office to submit an application with your Municipality, for the rezoning of Erf 118 Hoedspruit to "Business 1", as per Scheme.

| [Num<br>Erf/En<br>s) or F | erty<br>iption<br>ber(s) of<br>ven/Portion<br>Farm(s),<br>nent area.] |                                                                                     | Erf 118, Hoedspruit                                                                                              |             |                            |        |                                                    |      |            |                                                  |           |       |       |
|---------------------------|-----------------------------------------------------------------------|-------------------------------------------------------------------------------------|------------------------------------------------------------------------------------------------------------------|-------------|----------------------------|--------|----------------------------------------------------|------|------------|--------------------------------------------------|-----------|-------|-------|
| Physic                    | cal Address                                                           | 11                                                                                  | 118 Eland Street, Hoedspruit                                                                                     |             |                            |        |                                                    |      |            |                                                  |           |       |       |
| GPS (                     | Coordinates                                                           | 5                                                                                   | Town/City                                                                                                        |             |                            |        |                                                    |      |            |                                                  |           |       |       |
| Curre                     | nt Zoning                                                             | Sp                                                                                  | ecia                                                                                                             | al          |                            | Extent | 1                                                  | 439  | m²/ha      | Are there existin buildings?                     | g         | X     | Ν     |
|                           | cable<br>g Scheme                                                     | "Ві                                                                                 | usin                                                                                                             | ess 1"      |                            | l      |                                                    |      |            |                                                  |           | _     | l     |
| Curre                     | nt Land Use                                                           | Me                                                                                  | edic                                                                                                             | al Cen      | ter                        |        |                                                    |      |            |                                                  |           |       |       |
| Title D<br>numb<br>date   | eed<br>er and                                                         |                                                                                     | Т                                                                                                                | 13205       | 8/2006                     |        |                                                    |      |            |                                                  |           |       |       |
| -                         | estrictive<br>itions?                                                 | Υ                                                                                   | X                                                                                                                | If Yes, lis |                            |        |                                                    |      |            |                                                  |           |       |       |
| cond<br>favou<br>party    |                                                                       | Y                                                                                   | If Yes list the                                                                                                  |             |                            |        |                                                    |      |            |                                                  |           |       |       |
|                           | property<br>mbered by<br>nd?                                          | ×                                                                                   | Ν                                                                                                                | If Yes, lis |                            | First  | Nat                                                | iona | l Bank (l  | FNB) (Paid up                                    | ·)        |       |       |
| -                         | existing unat<br>e subject pr                                         |                                                                                     |                                                                                                                  | _           | nd/or land                 | use    | Υ                                                  | ×    | -          | his application to ing / land use?               | legalize  | Υ     | Ν     |
|                           | nere any pe<br>ng to the su                                           | _                                                                                   |                                                                                                                  |             | / order(s)                 |        | Υ                                                  | ×    |            | e any land claim(s<br>d on the subject<br>(ies)? | )         | Υ     | N     |
| PART                      | D: PRE-APPL                                                           | ICATIC                                                                              | ON C                                                                                                             | ONSULTA     |                            |        |                                                    |      |            |                                                  |           |       |       |
|                           | nere been c<br>ultation?                                              | any pre                                                                             | -app                                                                                                             | olication   | XN                         |        |                                                    | •    | the inforn | nation below and<br>nsultation.                  | attach th | e mir | nutes |
| Offici                    | al's name                                                             | Kholo                                                                               | ofelo                                                                                                            | Marule      | Referenc<br>Number         | е      | N/A  Date of consultation  Date of Call 19 Feb. 25 |      |            |                                                  |           |       |       |
|                           |                                                                       | SE PLANNING APPLICATIONS IN TERMS OF SECTION 49 OF THE MARULENG BY-LAW ON MUNICIPAL |                                                                                                                  |             |                            |        |                                                    |      |            |                                                  |           |       |       |
| Tick                      | Section                                                               |                                                                                     | G AND APPLICATION FEES PAYABLE  ype of application Cost                                                          |             |                            |        |                                                    |      |            |                                                  |           |       |       |
|                           |                                                                       | Cate                                                                                |                                                                                                                  |             |                            |        |                                                    |      |            |                                                  |           |       |       |
| √                         | 49 - 1(a)                                                             |                                                                                     |                                                                                                                  |             | hment:                     |        |                                                    |      |            |                                                  | R         |       |       |
| ×                         | 49 - 1(b)                                                             | an ar                                                                               | township establishment;  n amendment of an existing scheme or land use scheme by the zoning of land;  R 7 128-07 |             |                            |        |                                                    |      |            |                                                  |           |       |       |
| √                         | 49 - 1(c)                                                             | a rem                                                                               | noval                                                                                                            | , amendi    | ment or su<br>e or reservo | =      |                                                    |      |            | obsolete<br>e title of the                       | R         |       |       |
|                           |                                                                       |                                                                                     |                                                                                                                  |             |                            |        |                                                    |      |            |                                                  |           |       |       |